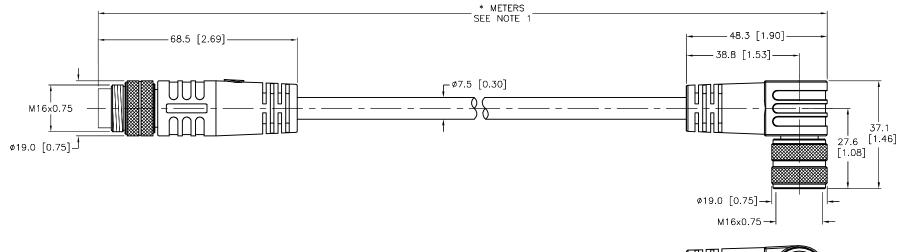

| CABLE LENGTH | TOLERANCE *                                                                 |  |  |
|--------------|-----------------------------------------------------------------------------|--|--|
| ALL LENGTHS  | + 4% (OR 50mm) OF LENGTH<br>- 0% (OR 0mm) OF LENGTH<br>WHICHEVER IS GREATER |  |  |
| STRIP LENGTH | TOLERANCE *                                                                 |  |  |
| 0–7mm        | ±0.5mm                                                                      |  |  |
| 8–29mm       | ±1.0mm                                                                      |  |  |
| 30–49mm      | ±2.0mm                                                                      |  |  |
| 50–69mm      | ±3.0mm                                                                      |  |  |
| 70–100mm     | ±4.0mm                                                                      |  |  |
| OVER 100mm   | ±5.0mm                                                                      |  |  |
| * UNLESS OT  | THERWISE SPECIFIED                                                          |  |  |

## NOTES:

1. "\*" INDICATES CABLE LENGTH IN METERS. CONTACT TURCK TO ORDER SPECIFIC LENGTHS.

| А   | A DRAWING RELEASE RDS 05/30/13 |    |      | SEE SPECIFICATIONS | FOR MORE<br>INFORMATION |  |  |
|-----|--------------------------------|----|------|--------------------|-------------------------|--|--|
| REV | DESCRIPTION                    | BY | DATE | ECO NO.            |                         |  |  |