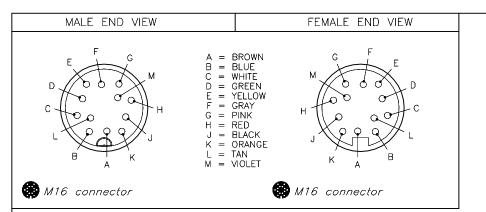

| SPECIFICATIONS             |                    |                                    |  |  |
|----------------------------|--------------------|------------------------------------|--|--|
| CONTACT CARE               | RIER MATERIAL      | TPU                                |  |  |
| MOLDED HEAD                | MATERIAL/COLOR     | TPU/YELLOW                         |  |  |
| CONTACT MATE               | ERIAL/PLATING      | BRASS/GOLD                         |  |  |
| COUPLING NU                | T MATERIAL/PLATING | BRASS/NICKEL                       |  |  |
| RATED CURREI               | NT [A]             | 4.0 A                              |  |  |
| RATED VOLTAG               | E [V]              | 125 VAC/VDC                        |  |  |
| OUTER JACKET               | MATERIAL/COLOR     | PVC/BLACK                          |  |  |
| CONDUCTOR IN               | NSULATION MATERIAL | PVC                                |  |  |
| NUMBER OF CONDUCTORS [AWG] |                    | 12x22 AWG                          |  |  |
| DRAIN/SHIELD               |                    | 24 AWG DRAIN/POLYESTER FOIL SHIELD |  |  |
| TEMPERATURE RANGE          |                    | -40°C TO +105°C (-40°F TO +221°F)  |  |  |
| PROTECTION C               | CLASS              | MEETS IEC IP67                     |  |  |